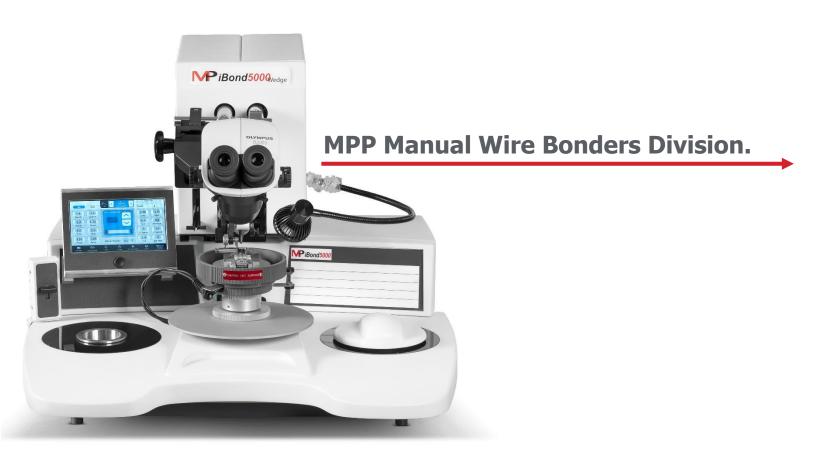

## MWB Workholders Catalog.

# Introduction.

We Are Proud To Introduce You To Our New Online Workholder Catalog For Manual Wire Bonder Applications.

This Catalog Will Offer You Our Wide Range Of Workholders For Standard And Customized Applications.

Any Of The Types Presented Here Can Be Applicable For Any Manual Bonder Available At Customer Site.

We Will Be Adding More Workholders As They Become Available.

Mpp Manual Bonders Division Is Committed To Continue To Design And Develop Advanced Workholder Types That Will Fit Your Specific Application Challenges And Needs.