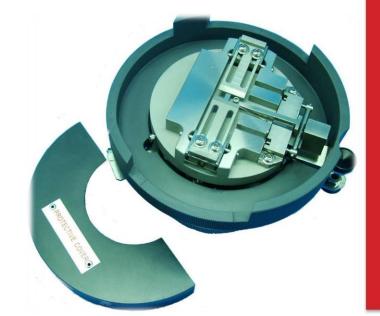

## P/N 04135-0x06-000-01

Adjustable Height Rotary Universal Workholder With .1" Centerline Slots, .35" Deep