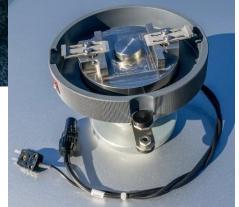

## P/N 04135-5040-000-00

Adjustable Height Rotary Heated Long Leg Modular Workholder Modular Inserts Designed To Specific Applications, Per Customer's Device Requirements. Accepts TO S With Long Legs.