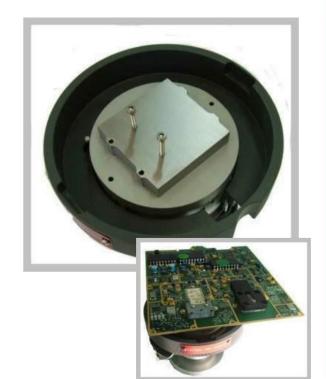

## P/N 04135-5037-000-00

Adjustable Height Rotary Heated Modular Workholder; Addable Inserts Designed To Specific Applications, Per Customer' Device And Production (Includes Propriety Standard Design)