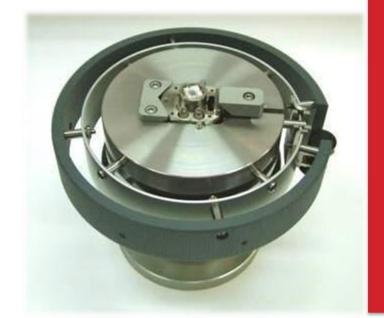

#### P/N 04135-0x05-000-01

Adjustable Height Rotary Heated Workholder With Vacuum Hold Down For Packages And Substrates Up To 2.5" X 2.5"