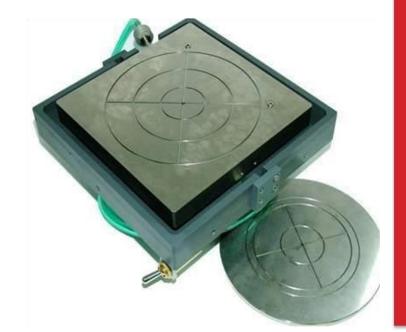

#### P/N 04142-0x26-000-01

Adjustable Height Stationary Heated Workholder With Vacuum And Mechanical Hold Down For Packages And Substrates Up To 4" X 4"