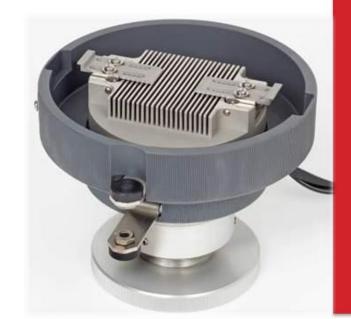

#### P/N 04142-0x04-000-01

Adjustable Height Stationary Heated Workholder With 0.1" Slots 0.4" Deep For Packages Up To 2" X 2"