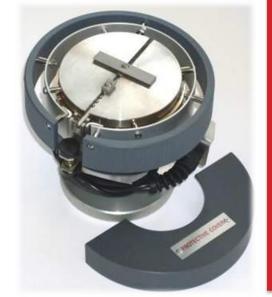

## P/N 04142-0x03-000-01

Adjustable Height Stationary Heated Workholder For 14-40 Leads 0.300" And 0.600" Centerline& Horizontal Wire Bonding