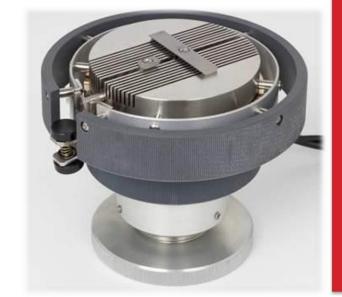

#### P/N 04135-0x05-000-01

Adjustable Height Rotary Heated Workholder With Vacuum Hold Down For Packages And Substrates Up To 2.5" X 2.5"