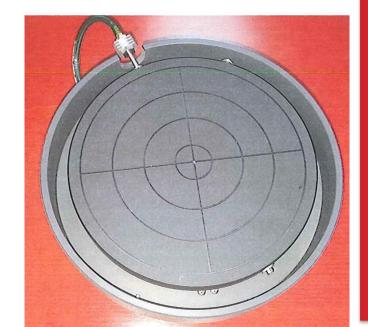

## P/N 04135-0x06-000-01

Adjustable Height Rotary Universal Workholder With .1" Centerline Slots, .35" Deep