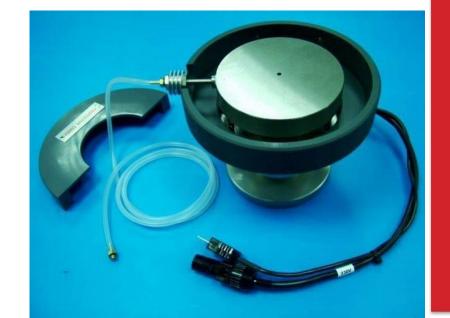

## P/N 04142-0x01-000-01

Adjustable Height Stationary Heated Workholder for substrates and flat packages up to 2" x 2