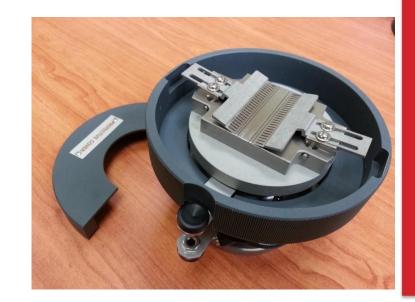

## P/N 04142-0x03-000-01

Adjustable Height Stationary Heated Workholder For 14-40 Leads 0.300" And 0.600" Centerline& Horizontal Wire Bonding