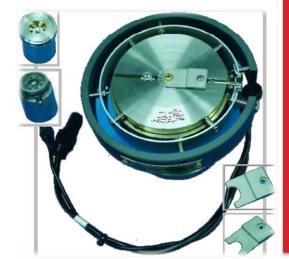

13-000-01

Adjustable Height Stationary Heated Workholder For To-5 Dual Station





## P/N 04142-0x09-000-01

Adjustable Height Stationary Heated Workholder For To-3 Single Station





## P/N 04142-0x03-000-01

Adjustable Height Stationary Heated Workholder For 14-40 Leads 0.300" And 0.600" Centerline& Horizontal Wire Bonding





## P/N 04135-0x01-000-01

Adjustable Height Rotary Heated Workholder For Substrates And Flat Packages Up To 2.5" X 2.5"





## P/N 04142-5191-000-01

6" X 6" Workholder For Flat Packages, 220v





## P/N 04500-0815-000-00

External W.H. Heat Controller





## P/N 04135-5037-000-00

Adjustable Height Rotary Heated Modular Workholder; Addable Inserts Designed To Specific Applications, Per Customer' Device And Production (Includes Propriety Standard Design)





## P/N 04142-5265-000-00

Height Adjustable Workholder For PCB 6x6 220V





## P/N 04135-5038-000-00

Adjustable Height Rotary Workholder For Tube Sensors





## P/N 04142-5189-000-00

Horizontal Clamping TO-56 Headers





# P/N 04142-5221-000-00

4" X 4" Vacuum Workholder With Cavity





## P/N 04142-5222-000-00

4" X 4" Adjustable Height Heated Workholder W/Vacuum Cross For 110v And 36" Harness





#### P/N 04142-0x05-000-01

Adjustable Height Stationary Heated Workholder With Vacuum Hold Down For Packages And Substrates Up To 2" X 2"





## P/N 04142-5213-000-00

Adjustable Height Stationary Heated Workholder For TO-46 And TO-39





## P/N 04135-5040-000-00

Adjustable Height Rotary Heated Long Leg Modular Workholder Modular Inserts Designed To Specific Applications, Per Custom