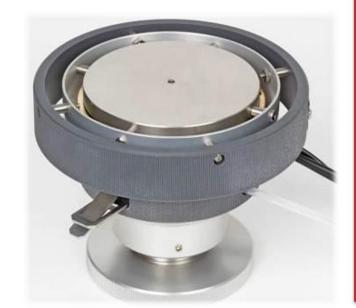

#### P/N 04135-0x05-000-01

Adjustable Height Rotary Heated Workholder With Vacuum Hold Down For Packages And Substrates Up To 2.5" X 2.5"