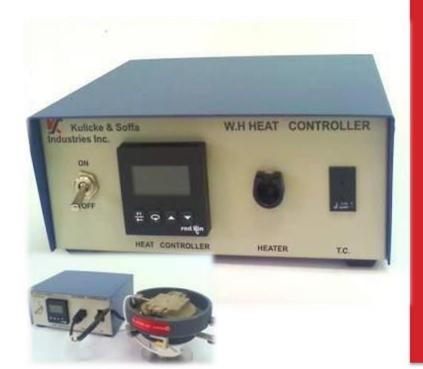

Height Stationary Heated Workholder For Substrates And Flat Packages Up To 4" X 4"





## P/N 04142-0x15-000-01

Adjustable Height Stationary Heated Workholder For To-8(0.5") Dual Station





## P/N 04142-0x13-000-01

Adjustable Height Stationary Heated Workholder For To-5 Dual Station





## P/N 04142-0x09-000-01

Adjustable Height Stationary Heated Workholder For To-3 Single Station





## P/N 04142-0x03-000-01

Adjustable Height Stationary Heated Workholder For 14-40 Leads 0.300" And 0.600" Centerline& Horizontal Wire Bonding





## P/N 04135-0x01-000-01

Adjustable Height Rotary Heated Workholder For Substrates And Flat Packages Up To 2.5" X 2.5"





## P/N 04142-5191-000-01

6" X 6" Workholder For Flat Packages, 220v





## P/N 04500-0815-000-00

External W.H. Heat Controller





## P/N 04135-5037-000-00

Adjustable Height Rotary Heated Modular Workholder; Addable Inserts Designed To Specific Applications, Per Customer' Device And Production (Includes Propriety Standard Design)





## P/N 04142-5265-000-00

Height Adjustable Workholder For PCB 6x6 220V





## P/N 04135-5038-000-00

Adjustable Height Rotary Workholder For Tube Sensors





## P/N 04142-5189-000-00

Horizontal Clamping TO-56 Headers





# P/N 04142-5221-000-00

4" X 4" Vacuum Workholder With Cavity





## P/N 04142-5222-000-00

4" X 4" Adjustable Height Heated Workholder W/Vacuum Cross For 110v And 36" Harness





#### P/N 04142-0x05-000-01

Adjustable Height Stationary Heated Workholder With Vacuum Hold Down For Packages And Substrates Up To 2" X 2"





## P/N 04142-5213-000-00

Adjustable