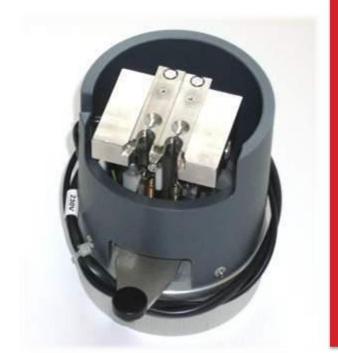

## P/N 04142-0x15-000-01

Adjustable Height Stationary Heated Workholder For To-8(0.5") Dual Station