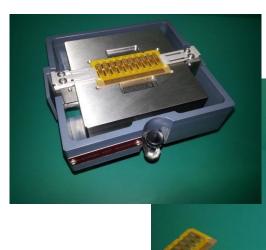

## P/N 04142-0x11-000-01

Adjustable Height Stationary Heated Workholder With Vacuum And Mechanical Hold Sown For Packages And Substrates Up To 2" X 2"