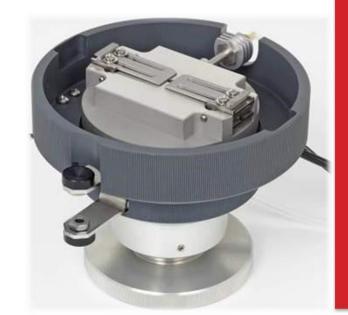

#### P/N 04135-0x05-000-01

Adjustable Height Rotary Heated Workholder With Vacuum Hold Down For Packages And Substrates Up To 2.5" X 2.5"