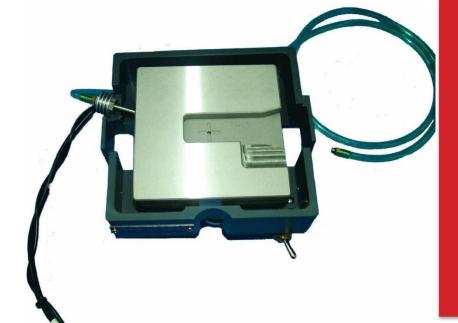

#### P/N 04142-0x26-000-01

Adjustable Height Stationary Heated Workholder With Vacuum And Mechanical Hold Down For Packages And Substrates Up To 4" X 4"