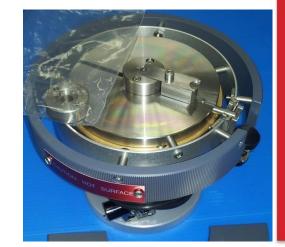

## P/N 04135-0x06-000-01

Adjustable Height Rotary Universal Workholder With .1" Centerline Slots, .35" Deep