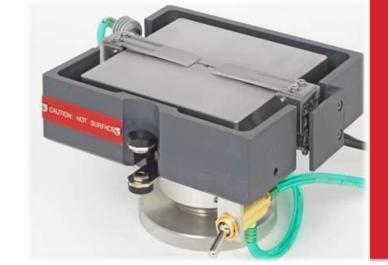

## P/N 04142-0x17-000-01

Adjustable Height Stationary Heated Workholder For Substrates And Flat Packages Up To 4" X 4"