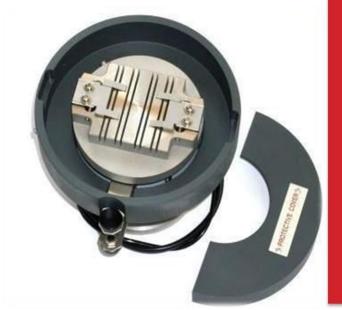

## P/N 04142-0x03-000-01

Adjustable Height Stationary Heated Workholder For 14-40 Leads 0.300" And 0.600" Centerline& Horizontal Wire Bonding