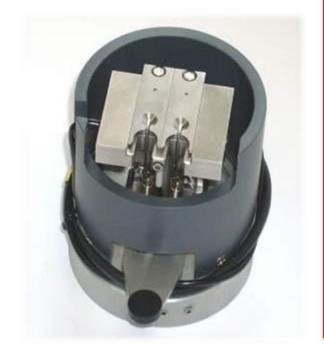

## P/N 04142-0x13-000-01

Adjustable Height Stationary Heated Workholder For To-5 Dual Station