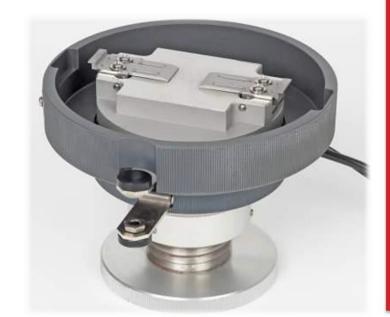

#### P/N 04142-0x26-000-01

Adjustable Height Stationary Heated Workholder With Vacuum And Mechanical Hold Down For Packages And Substrates Up To 4" X 4"