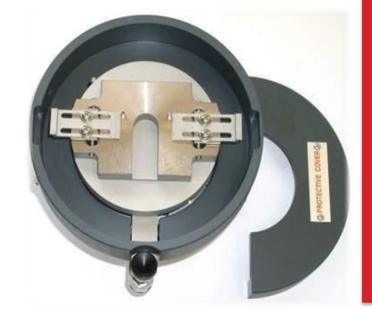

## P/N 04142-0x03-000-01

Adjustable Height Stationary Heated Workholder For 14-40 Leads 0.300" And 0.600" Centerline& Horizontal Wire Bonding