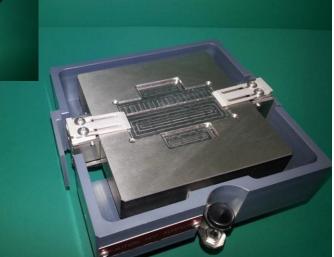

## P/N 04142-0x11-000-01

Adjustable Height Stationary Heated Workholder With Vacuum And Mechanical Hold Sown For Packages And Substrates Up To 2" X 2"