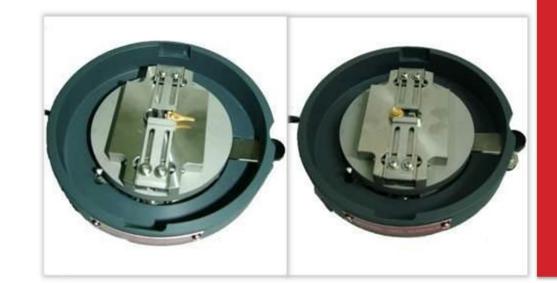

## P/N 04142-0x03-000-01

Adjustable Height Stationary Heated Workholder For 14-40 Leads 0.300" And 0.600" Centerline& Horizontal Wire Bonding