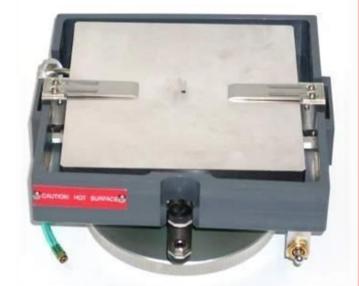

#### P/N 04142-0x26-000-01

Adjustable Height Stationary Heated Workholder With Vacuum And Mechanical Hold Down For Packages And Substrates Up To 4" X 4"