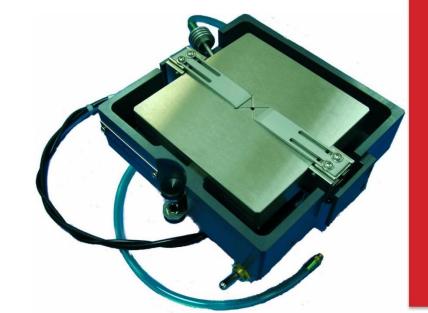

#### P/N 04142-0x04-000-01

Adjustable Height Stationary Heated Workholder With 0.1" Slots 0.4" Deep For Packages Up To 2" X 2"