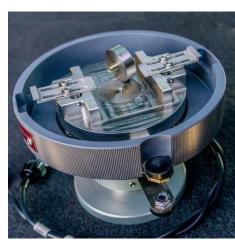

## P/N 04135-5037-000-00

Adjustable Height Rotary Heated Modular Workholder; Addable Inserts Designed To Specific Applications, Per Customer' Device And Production (Includes Propriety Standard Design)