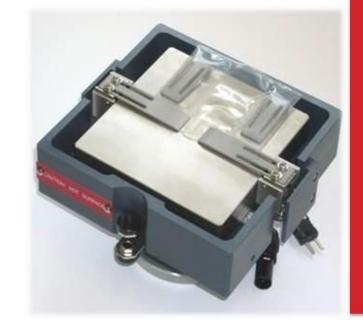

Workholder With 0.1" Slots 0.4" Deep For Packages Up To 2" X 2"





## P/N 04142-0x11-000-01

Adjustable Height Stationary Heated Workholder With Vacuum And Mechanical Hold Sown For Packages And Substrates Up To 2" X 2"





## P/N 04135-0x06-000-01

Adjustable Height Rotary Universal Workholder With .1" Centerline Slots, .35" Deep





#### P/N 04135-0x05-000-01

Adjustable Height Rotary Heated Workholder With Vacuum Hold Down For Packages And Substrates Up To 2.5" X 2.5"





## P/N 04142-5215-000-00

Height Adjustable Workholder For 4" And 8" Wafers With Vacuum





## P/N 04142-5264-000-00

Height Adjustable Workholder For To Vertical & Horizontal Wire Bonding





## P/N 04142-0x17-000-01

Adjustable Height Stationary Heated Workholder For Substrates And Flat Packages Up To 4" X 4"





## P/N 04142-0x15-000-01

Adjustable Height Stationary Heated Workholder For To-8(0.5") Dual Station





## P/N 04142-0x13-000-01

Adjustable Height Stationary Heated Workholder For To-5 Dual Station





## P/N 04142-0x09-000-01

Adjustable Height Stationary Heated Workholder For To-3 Single Station





## P/N 04142-0x03-000-01

Adjustable Height Stationary Heated Workholder For 14-40 Leads 0.300" And 0.600" Centerline& Horizontal Wire Bonding





## P/N 04135-0x01-000-01

Adjustable Height Rotary Heated Workholder For Substrates And Flat Packages Up To 2.5" X 2.5"





## P/N 04142-5191-000-01

6" X 6" Workholder For Flat Packages, 220v





## P/N 04500-0815-000-00

External W.H. Heat Controller





## P/N 04135-5037-000-00

Adjustable Height Rotary Heated Modular Workholder; Ad